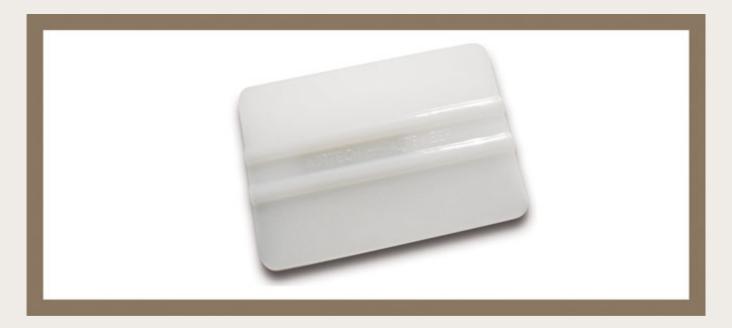

## **AIRSWEEPS**

# HDPE paddles

#### DESCRIPTION

Airsweeps are HDPE paddles, designed to help compact prepregs and wet lay-ups into a difficult radius. Airsweeps also aid in removing wrinkles and trapped air between plies. Airsweeps have a grip ridge in the center for finger comfort which also helps in applying pressure.

### TECHNICAL DATA

Material type HDPE Colour White