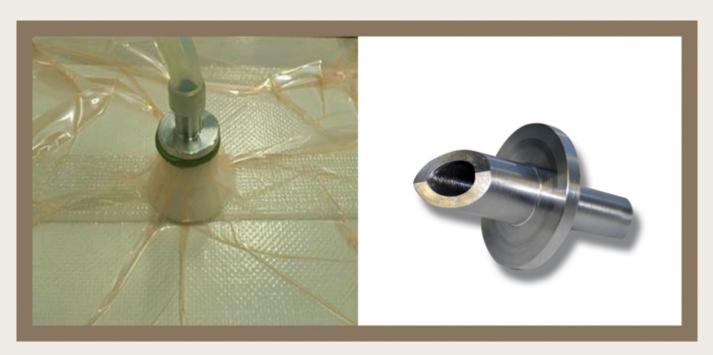

## DESCRIPTION

The resin infusion adapter (RIA) is a practical tool which can ensure the connection between the resin inlet tube or vacuum line and all Airtech RIC (Resin Infusion Connectors). The sharp angled end of this new adapter will easily perforate the vacuum bag placed on the top of the RIC without the need of scissors. The perforating end will perfectly fit inside the central hole of the RIC or VAC-RIC whereas the other end can be connected to the Airtech resin inlet or vacuum tubes whether in Polyethylene or silicone. Due to its specific internal shape, the cured resin can easily be ejected after the resin infusion process.