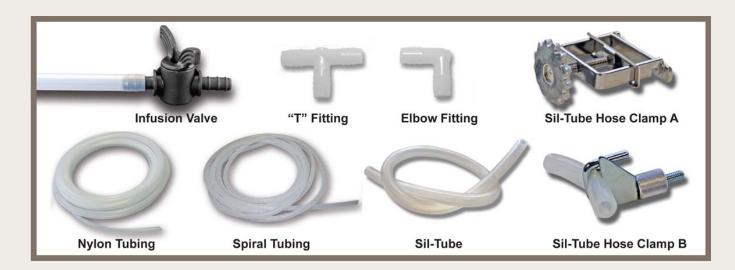

## Tubing, spiral tubing and fittings

| Room temperature - 230°C   |                                      |
|----------------------------|--------------------------------------|
| Sil-tube (Silicone tubing) | 14 mm O.D. x 8 mm I.D. / 25 m/ roll  |
|                            | 18 mm O.D. x 10 mm I.D. / 25 m/ roll |
|                            | 21 mm O.D. x 12 mm I.D. / 25 m/ roll |
|                            |                                      |

| Sil-tube Hose Clamp 'A'    | Sil-tub Hose Clamp 'B'     |
|----------------------------|----------------------------|
| Open gap height: 20 mm max | Open gap height: 20 mm max |
| Open gap width: 25 mm max  | Open gap width: 20 mm max  |

| Room temperature - 177°C            |                                                                                                                    |
|-------------------------------------|--------------------------------------------------------------------------------------------------------------------|
| Nylon tubing:                       | 1/2" O.D. x 3/8" I.D. x 25 m                                                                                       |
| Nylon spiral tubing:                | 1/2" O.D. x 3/8" I.D. x 25 m                                                                                       |
| NTF - Nylon barb "T" fittings:      | NTF 38 - 3/8" x 3/8" x 3/8" / NTF 12 - 1/2" x 1/2" x 1/2" / NTF 58 - 5/8" x 5/8" x 5/8"                            |
| NEF - Nylon barb elbow fittings:    | NEF 38 - 3/8" x 3/8" / NEF 12 - 1/2" x 1/2" / NEF 58 - 5/8" x 5/8"                                                 |
| NCF - Nylon barb coupling fittings: | NCF 38 - 3/8" x 3/8" / NCF 12 - 1/2" x 1/2" / NCF 58 - 5/8" x 5/8"                                                 |
| Infusion valve:                     | This valve is designed with two fittings which can be connected with our tubes of 12,7 mm (1/2") outside diameter. |