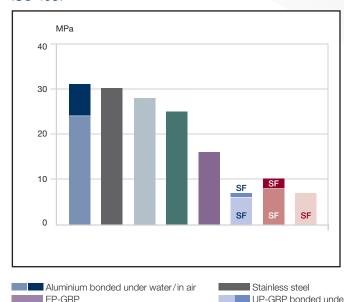

## **Araldite** 2050

Fast bonding. Anytime. Anywhere.



# **Araldite** 2050

### Fast bonding. Anytime. Anywhere.

#### **Typical product characteristics**

| Pot life at RT              | 2 min       |
|-----------------------------|-------------|
| Fixture time at RT          | 9 min       |
| Processing temperature      | -20 to 25°C |
| Maximum service temperature | 120°C       |
| Tensile strength            | 40 MPa      |
| Tensile modulus             | 1 700 MPa   |
| Elongation at break         | ca. 10%     |

#### Fixture time at different temperatures



#### Lap Shear Strength at 23°C

ISO 4587

SF: Substrate failure



#### Lap Shear Strength after ageing

Cataplasma ageing: ISO 9142-E2



Learn more at www.aralditeadhesives.com

For any other information, please send an e-mail to advanced\_materials@huntsman.com

Responsible Care



Europe +41 61 299 20 41 India, Middle East, Africa & Turkey + 91 22 4095 1556 Asia / Pacific + 86 21 2208 7588 Americas +1 888 564 9318

Legal information All trademarks mentioned are either property of or licensed to Huntsman Corporation or an affiliate thereof in one or more, but not all, countries. Sales of the product described herein ("Product") are subject to the general terms and conditions of sale of either Huntsman Advanced Materials (Luc, or its appropriate affiliate including without limitation Huntsman Advanced Materials (Bungdong) Ltd., or Huntsman Advanced Ma