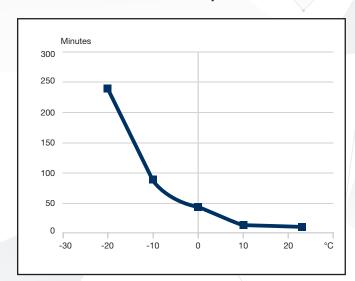

## **Araldite** 2050

Fast bonding. Anytime. Anywhere.



# **Araldite** 2050

### Fast bonding. Anytime. Anywhere.

#### **Typical product characteristics**

| Pot life at RT              | 2 min       |
|-----------------------------|-------------|
| Fixture time at RT          | 9 min       |
| Processing temperature      | -20 to 25°C |
| Maximum service temperature | 120°C       |
| Tensile strength            | 40 MPa      |
| Tensile modulus             | 1 700 MPa   |
| Elongation at break         | ca. 10%     |

#### Fixture time at different temperatures



#### Lap Shear Strength at 23°C

ISO 4587

SF: Substrate failure



#### Lap Shear Strength after ageing

Cataplasma ageing: ISO 9142-E2



Learn more at www.aralditeadhesives.com

For any other information, please send an e-mail to advanced\_materials@huntsman.com

Responsible Care



Europe +41 61 299 20 41 India, Middle East, Africa & Turkey + 91 22 4095 1556 Asia / Pacific + 86 21 2208 7588 Americas +1 888 564 9318

Legal information All trademarks mentioned are either property of or licensed to Huntsman Corporation or an affiliate thereof in one or more, but not all, countries. Sales of the product described herein ("Product") are subject to the general terms and conditions of sale of either Huntsman Advanced Materials (Luc, or its appropriate affiliate including without limitation