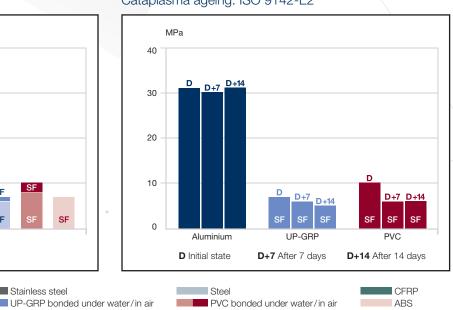

#### Lap Shear Strength after ageing

Cataplasma ageing: ISO 9142-E2

Learn more at www.aralditeadhesives.com

For any other information, please send an e-mail to advanced\_materials@huntsman.com

Responsible Care